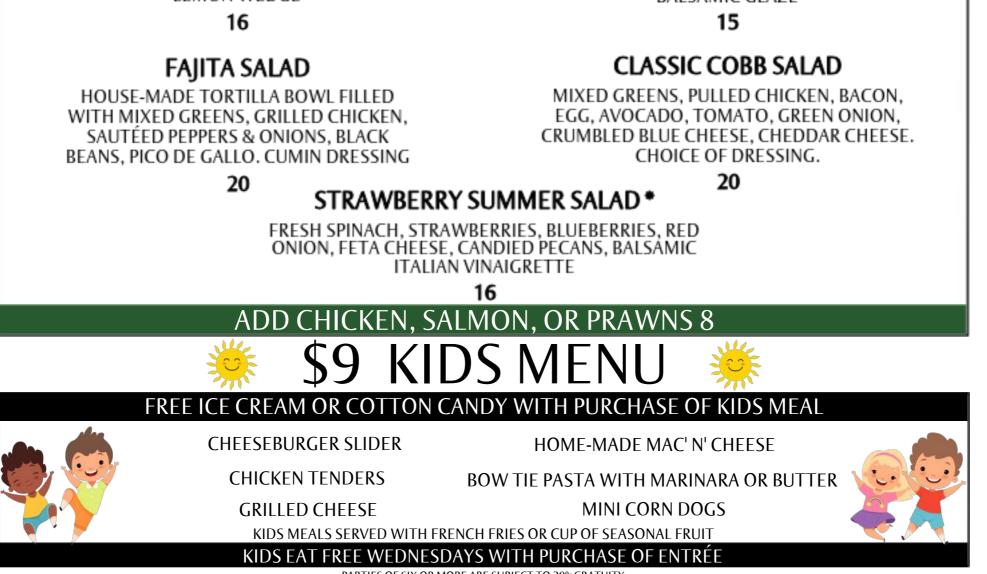

## **ROASTED GARLIC CAESAR SALAD\***

CHOPPED ROMAINE, JOE'S SIGNATURE GARLIC CAESAR DRESSING, ROASTED HEAD OF GARLIC, CROSTINI, LEMON WEDGE **BEET SALAD\*** 

FRESH BEETS, ROASTED PISTACHIOS, FETA CHEESE, EXTRA VIRGIN OLIVE OIL, BALSAMIC GLAZE