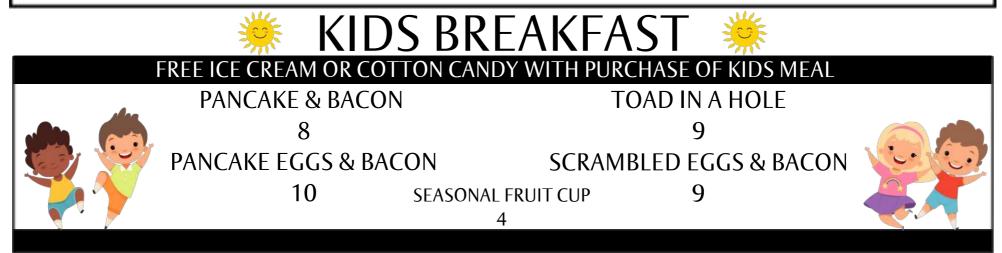

ALLO, CHEDDAR CHEESE, AVOCADO, SOUR CREAM, CILANTRO

20

# BENEDICTS

CALIFORNIA BENEDICT

(2) EGGS POACHED, AVOCADO, TOMATO, TOASTED ENGLISH MUFFIN, HOUSE-MADE HOLLANDAISE, HASH BROWNS 18

## ORIGINAL JOE'S SCRAMBLE 19

(3) EGGS SCRAMBLED, GROUND BEEF, SAUSAGE, ONIONS, SPINACH, MUSHROOMS, CHEDDAR CHEESE, HASH BROWNS OR HOME FRIES. CHOICE OF TOAST

## **IRISH SCRAMBLE**

20

BAKED POTATO FILLED WITH (3) EGGS SCRAMBLED, HOUSE CURED CORNED BEEF, SWISS CHEESE. TOPPED WITH GREEN ONIONS AND 1000 ISLAND DRESSING. CHOICE OF FRUIT OR HOUSE SALAD

## TRADITIONAL BENEDICT

(2) EGGS POACHED, HAM, TOASTED ENGLISH MUFFIN, HOUSE-MADE HOLLANDAISE, HASH BROWNS

### **CRISPY CARNITAS BENEDICT**

19

18

(2) EGGS POACHED, CRISPY CARNITAS, AVOCADO TOASTED ENGLISH MUFFIN, HOUSE-MADE HOLLANDAISE, HASH BROWNS



PARTIES OF SIX OR MORE ARE SUBJECT TO 20% GRATUITY

CONSUMING RAW OR UNCOOKED MEATS, POULTRY, SEAFOOD, SHELLFISH OR EGGS MAY INCREASE YOUR RISK OF FOODBORNE ILLNESS

# DOWNTOWN JOE'S

## BREAKFAST À LA CARTE SERVED UNTIL 12:30PM

| BREAKFAST BURRITO                 | 15 |
|-----------------------------------|----|
| SOURDOUGH BREAKFAST SANDWICH      | 12 |
| (3) BACON STRIPS OR SAUSAGE LINKS | 6  |
| HOME FRIES OR HASH BROWNS         | 5  |
| SLICED FRUIT PLATE                | 6  |
| NIMAN RANCH HAM STEAK             | 6  |
| (2) EGGS ANY STYLE                | 5  |
| BAGEL WITH CREAM CHEESE           | 9  |
| STEEL CUT OATMEAL                 | 9  |
| TOAST OR ENGLISH MUFFIN           | 3  |
| (2) PANCAKES                      | 6  |

## **COCKTAILS**

BEERMOSA MIMOSA



BOTTOMLESŠ

#